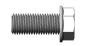

## <u>Hardware:</u>

- 1-Skid Plate
- 2- Mount Brackets (Top and Bottom)
- 1- Rear Mount Bracket
- 8-M6 x 1.0 x 20MM Countersunk Allen Bolt
- 4- Cup Washer
- 4– M6 x 1.0 x 20MM Flange bolt (8mm head)
- 1- Thread locker

8– M6 x 1.0 x 20mm Countersunk Allen bolt

4 – M6 x 1.0 x 20mm Flange Bolt (8mm Head)

4 – Cup Washer

1– Thread Locker

2- Bottom Mount Bracket

1-Rear Mount Bracket

1-Skid Plate

- Using the 4-M6 x 1.0 x 20mm Countersunk Allen Bolts & Thread Locker, tightly install the Rear Mount Bracket onto the Skid Plate with the open end facing the linkage guard.
   Fig. 1
- Insert the 2- Mount Brackets (Top and Bottom) into the frame of the bike using the 8-M6 x 1.0 x 20mm Countersunk Allen Bolt, leaving the clamps loose enough for proper alignment. Place one forward of the front motor mount (approximately 1"), and one behind (approximately 1.25"). Fig. 2

- 3. Put the **Skid Plate** onto the bike by sliding the front tab just below the exhaust port and the frame. Then push the **Rear Mount Bracket** onto the cross brace below the foot pegs.
- Check both the Skid Plate and the Mounting Bracket holes for proper alignment. Make adjustments as needed to the positioning of the Mounting Brackets until all four holes are aligned. Fig. 4
- Once the brackets are properly aligned remove the Skid Plate and fully tighten the Mounting Brackets.
- Using Thread Locker, tighten the Skid Plate to the frame of the bike using the 4– M6 x 1.0 x
  20mm Flange bolts (8mm head) with the 4– Cup Washer. Fig 5,6