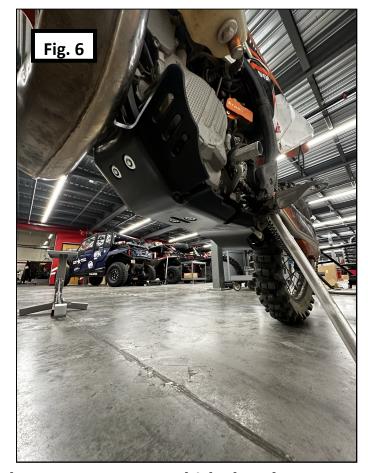

- 3. Put the **Skid Plate** onto the bike by sliding the front tab just below the exhaust port and the frame. Then push the **Rear Mount Bracket** onto the cross brace below the foot pegs.
- Check both the Skid Plate and the Mounting Bracket holes for proper alignment. Make adjustments as needed to the positioning of the Mounting Brackets until all four holes are aligned. Fig. 4
- Once the brackets are properly aligned remove the Skid Plate and fully tighten the Mounting Brackets.
- Using Thread Locker, tighten the Skid Plate to the frame of the bike using the 4– M6 x 1.0 x
  20mm Flange bolts (8mm head) with the 4– Cup Washer. Fig 5,6