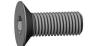

## <u>Hardware:</u>

- 1-Skid Plate
- 2- Mount Brackets (Top and Bottom)
- 1- Rear Mount Bracket
- 8-M6 x 1.0 x 20MM Countersunk Allen Bolt
- 4- Cup Washer
- 4– M6 x 1.0 x 20MM Flange bolt (8mm head)
- 1- Thread locker

8– M6 x 1.0 x 20mm Countersunk Allen bolt

4 – M6 x 1.0 x 20mm Flange Bolt (8mm Head)

4 – Cup Washer

1– Thread Locker

2- Bottom Mount Bracket

1-Rear Mount Bracket

1-Skid Plate

- Using the 4-M6 x 1.0 x 20mm Countersunk Allen Bolts & Thread Locker, tightly install the Rear Mount Bracket onto the Skid Plate with the open end facing the linkage guard.
   Fig. 1
- Insert the 2- Mount Brackets (Top and Bottom) into the frame of the bike using the 8-M6 x 1.0 x 20mm Countersunk Allen Bolt, leaving the clamps loose enough for proper alignment. Place one forward of the front motor mount (approximately 1"), and one behind (approximately 1.25"). Fig. 2