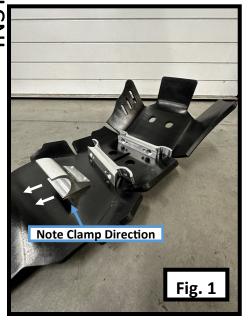

8– M6 x 1.0 x 20mm Countersunk Allen bolt

4 – M6 x 1.0 x 20mm Flange Bolt (8mm Head)

4 – Cup Washer

1– Thread Locker

2- Bottom Mount Bracket

1-Rear Mount Bracket

1-Skid Plate

- Using the 4-M6 x 1.0 x 20mm Countersunk Allen Bolts & Thread Locker, tightly install the Rear Mount Bracket onto the Skid Plate with the open end facing the linkage guard.
   Fig. 1
- Insert the 2- Mount Brackets (Top and Bottom) into the frame of the bike using the 8-M6 x 1.0 x 20mm Countersunk Allen Bolt, leaving the clamps loose enough for proper alignment. Place one forward of the front motor mount (approximately 1"), and one behind (approximately 1.25"). Fig. 2