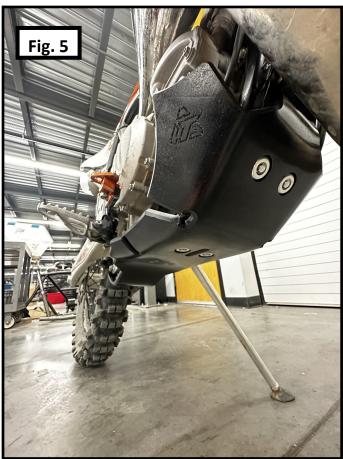

- 3. Put the **Skid Plate** onto the bike by sliding the front tab just below the exhaust port and the frame. Then push the **Rear Mount Bracket** onto the cross brace below the foot pegs.
- Check both the Skid Plate and the Mounting Bracket holes for proper alignment. Make adjustments as needed to the positioning of the Mounting Brackets until all four holes are aligned. Fig. 4
- Once the brackets are properly aligned remove the Skid Plate and fully tighten the Mounting Brackets.
- Using Thread Locker, tighten the Skid Plate to the frame of the bike using the 4– M6 x 1.0 x
  20mm Flange bolts (8mm head) with the 4– Cup Washer. Fig 5,6