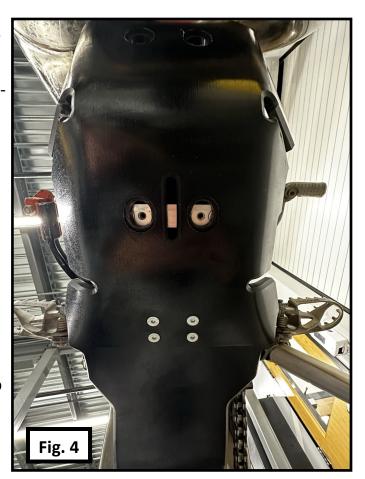

- 3. Put the **Skid Plate** onto the bike by sliding the front tab just below the exhaust port and the frame. Then push the **Rear Mount Bracket** onto the cross brace below the foot pegs.
- Check both the Skid Plate and the Mounting Bracket holes for proper alignment. Make adjustments as needed to the positioning of the Mounting Brackets until all four holes are aligned. Fig. 4
- Once the brackets are properly aligned remove the Skid Plate and fully tighten the Mounting Brackets.
- Using Thread Locker, tighten the Skid Plate to the frame of the bike using the 4– M6 x 1.0 x
  20mm Flange bolts (8mm head) with the 4– Cup Washer. Fig 5,6