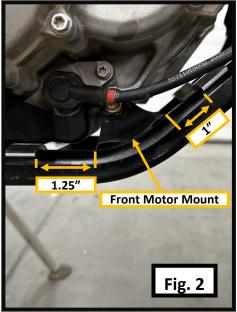

8– M6 x 1.0 x 20mm Countersunk Allen bolt

4 – M6 x 1.0 x 20mm Flange Bolt (8mm Head)

4 – Cup Washer

1– Thread Locker

2- Bottom Mount Bracket

1-Rear Mount Bracket

1-Skid Plate

- Using the 4-M6 x 1.0 x 20mm Countersunk Allen Bolts & Thread Locker, tightly install the Rear Mount Bracket onto the Skid Plate with the open end facing the linkage guard.
   Fig. 1
- Insert the 2- Mount Brackets (Top and Bottom) into the frame of the bike using the 8-M6 x 1.0 x 20mm Countersunk Allen Bolt, leaving the clamps loose enough for proper alignment. Place one forward of the front motor mount (approximately 1"), and one behind (approximately 1.25"). Fig. 2