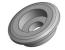

## <u>Hardware:</u>

- 1-Skid Plate
- 2- Mount Brackets (Top and Bottom)
- 1- Rear Mount Bracket
- 8-M6 x 1.0 x 20MM Countersunk Allen Bolt
- 4- Cup Washer
- 4– M6 x 1.0 x 20MM Flange bolt (8mm head)
- 1- Thread locker

8– M6 x 1.0 x 20mm Countersunk Allen bolt

4 – M6 x 1.0 x 20mm Flange Bolt (8mm Head)

4 – Cup Washer

1– Thread Locker

2- Bottom Mount Bracket

1-Rear Mount Bracket

1-Skid Plate

- Using the 4-M6 x 1.0 x 20mm Countersunk Allen Bolts & Thread Locker, tightly install the Rear Mount Bracket onto the Skid Plate with the open end facing the linkage guard.
   Fig. 1
- Insert the 2- Mount Brackets (Top and Bottom) into the frame of the bike using the 8-M6 x 1.0 x 20mm Countersunk Allen Bolt, leaving the clamps loose enough for proper alignment. Place one forward of the front motor mount (approximately 1"), and one behind (approximately 1.25"). Fig. 2

- 3. Put the **Skid Plate** onto the bike by sliding the front tab just below the exhaust port and the frame. Then push the **Rear Mount Bracket** onto the cross brace below the foot pegs.
- Check both the Skid Plate and the Mounting Bracket holes for proper alignment. Make adjustments as needed to the positioning of the Mounting Brackets until all four holes are aligned. Fig. 4
- Once the brackets are properly aligned remove the Skid Plate and fully tighten the Mounting Brackets.
- Using Thread Locker, tighten the Skid Plate to the frame of the bike using the 4– M6 x 1.0 x
  20mm Flange bolts (8mm head) with the 4– Cup Washer. Fig 5,6